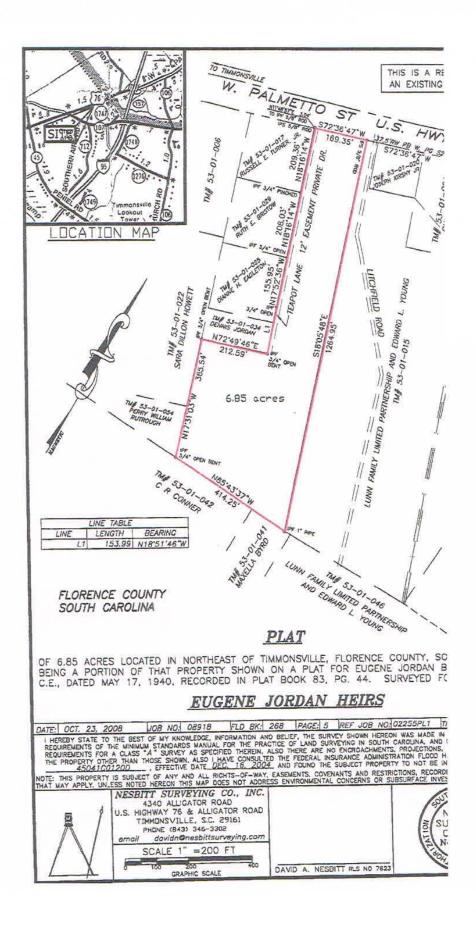

## **Property Features**

- > Acres: 6.85
- Road Frontage: 169.35' U.S. Hwy 76 and 208' Litchfield Rd.
- > Address: U.S. Hwy 76 W. Palmetto St.
- County: Florence
- > Price: \$124,900
- **Tax Map: 00053-01-005**
- Use: Commercial
- Utilities : Cable, Water, and Sewer

This 6.85 ac. prime development property is located at the intersection of U.S. Interstate 1-95 (Exit 157) and U.S. Highway 76. This corner location provides easy access with 169 feet of road frontage on U.S. Highway 76 and 208 feet of road frontage on Litchfield Road. With water and sewer, this listing is ideal for residential, commercial and multi family use. Don't miss out on this excellent investment.