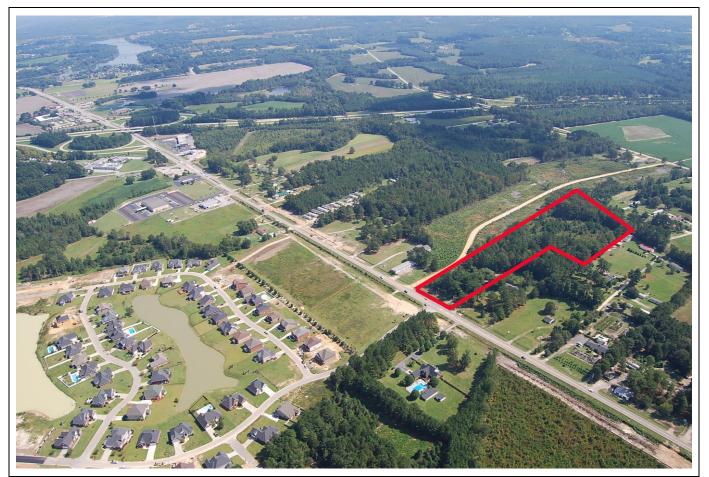

## **Commercial Land Site on Hwy. 76**

6.85 ac. Hwy. 76 Florence SC, USA

This 6.85 ac. prime development property is located at the intersection of U.S. Interstate 1-95 (Exit 157) and U.S. Highway 76. This corner location provides easy access with 169 feet of road frontage on U.S. Highway 76 and 208 feet of road frontage on Litchfield Road. With water and sewer, this listing is ideal for residential, commercial and multi family use. Don't miss out on this excellent investment.